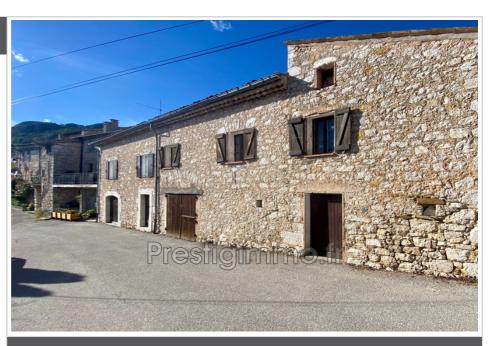

## House Valderoure

Great opportunity for rental or personal investment, comprising two independent units. La Ferrière, a beautiful stone building with a total surface area of 272.20m², including 88m² of garages divided into 4, as well as the possibility of increasing the potential living space with some renovations. The property consists of two very distinct housing units: a T2 and a T3 (which can be transformed into a T4). The building is located 15 minutes from many amenities as well as the famous Route Napoléon and close to the Taulane International Golf Course located at Logis du Pin. Amenities available 15 minutes away: Supermarket, Fruit and vegetable stall, Bar/Tobacco, numerous restaurants, 24/7 petrol station, bakery/pastry shop, etc. Only 30 minutes from Castellane, as well as the Gorges du Verdon. But also 40 minutes from Grasse, 1h15 from Cannes, 35 minutes from Gréolières les Neiges... Work to be planned: Roof, some electrical points, 4 windows, etc. Quotes produced with local craftsmen, for a better projection of the project. Being a native of the region, I will be delighted to support you as best I can, do not hesitate to contact me by telephone for a better discussion on the project.