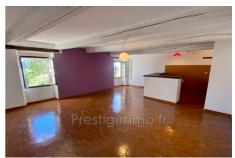

## 200 000 €

Buying house Surface: 101 m<sup>2</sup>

Exposition : Sud ouest

View : Dégagée

Hot water : Electrique

Inner condition : A rénover

External condition : A rénover

Couverture: Tiling

Features:

Deux unités de logements, Grande surface de Garages, Rendement locatif

3 bedroom

2 showers

2 WC

4 garage

4 cellars

Energy class (dpe): Not subject to epcs Emission of greenhouse gases (ges): Not subject to epcs