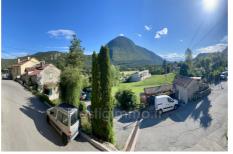

## House Valderoure

Great opportunity for rental or personal investment, comprising two independent units. La Ferrière, a beautiful stone building with a total surface area of 272.20m², including 88m² of garages divided into 4, as well as the possibility of increasing the potential living space with some renovations. The property consists of two very distinct housing units: a T2 and a T3 (which can be transformed into a T4). The building is located 15 minutes from many amenities as well as the famous Route Napoléon and close to the Taulane International Golf Course located at Logis du Pin. Amenities available 15 minutes away: Supermarket, Fruit and vegetable stall, Bar/Tobacco, numerous restaurants, 24/7 petrol station, bakery/pastry shop, etc. Only 30 minutes from Castellane, as well as the Gorges du Verdon. But also 40 minutes from Grasse, 1h15 from Cannes, 35 minutes from Gréolières les Neiges... Work to be planned: Roof, some electrical points, 4 windows, etc. Quotes produced with local craftsmen, for a better projection of the project. Being a native of the region, I will be delighted to support you as best I can, do not hesitate to contact me by telephone for a better discussion on the project.