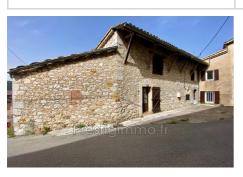

## House Valderoure

Great opportunity for rental or personal investment, comprising two independent units. La Ferrière, a beautiful stone building with a total surface area of 272.20m², including 88m² of garages divided into 4, as well as the possibility of increasing the potential living space with some renovations. The property consists of two very distinct housing units: a T2 and a T3 (which can be transformed into a T4). The building is located 15 minutes from many amenities as well as the famous Route Napoléon and close to the Taulane International Golf Course located at Logis du Pin. Amenities available 15 minutes away: Supermarket, Fruit and vegetable stall, Bar/Tobacco, numerous restaurants, 24/7 petrol station, bakery/pastry shop, etc. Only 30 minutes from Castellane, as well as the Gorges du Verdon. But also 40 minutes from Grasse, 1h15 from Cannes, 35 minutes from Gréolières les Neiges... Work to be planned: Roof, some electrical points, 4 windows, etc. Quotes produced with local craftsmen, for a better projection of the project. Being a native of the region, I will be delighted to support you as best I can, do not hesitate to contact me by telephone for a better discussion on the project.